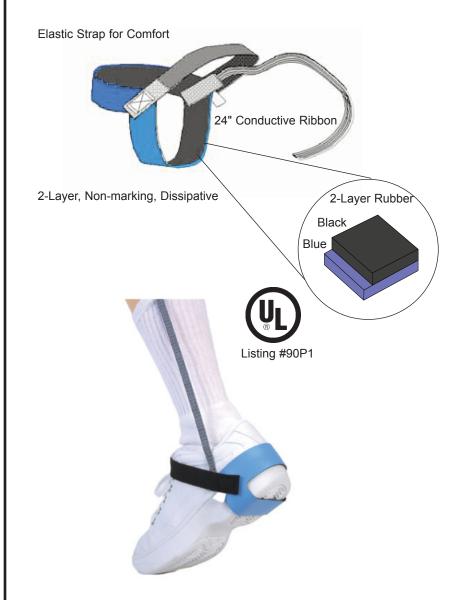

The blue sole of the Non-Marking Heel Grounder NS-HGC1M eliminates scuff marks on ESD floors. The re-positionable configuration extends the life of the product and the elastic loop provides a secure and comfortable fit. This quality grounder is tested for electrical performance and is lot numbered.

| Properties     | Typical Value               | Test Method         |
|----------------|-----------------------------|---------------------|
| Elastic Strap  | 3/4", Black                 |                     |
| Sole           | Blue                        |                     |
| Traceability   | Lot Coded                   |                     |
| Sole Exterior  | <1 x 10 <sup>6</sup> ohms   |                     |
| Total Grounder | <1.2 x 10 <sup>6</sup> ohms | ESD-SP9.2, ESD TR53 |

| Item     | Description                                       |
|----------|---------------------------------------------------|
| NS-HGC1M | Blue Non-Marking Heel Grounder, 1 Megohm Resistor |