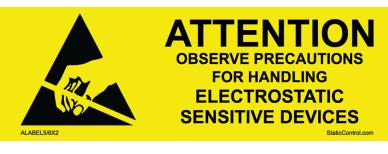

The SCS Labels are easy to use and provide the ANSI/ESD S8.1 ESD susceptibility symbol (the same symbol as JEDEC 14) and warning message to warn that ESD control precautions are needed when opening package and handling contents. These permanent adhesive destructible type labels are "tamper evident", letting you easily monitor whether or not a package has been opened. Use Label on bags, boxes and totes to ensure proper ESD warning. The 1 7/8" x 2 1/2" ALABEL label displays the ESD susceptibility reaching hand symbol and provides writing space, 500 labels per roll. The 5/8' by 2" ALABEL5/8X2 label displays the ESD susceptibility reaching hand symbol, 1000 labels per roll. Roll core size 3" diameter.

\*Color and texture may vary between lots.

| Item No.    | Labels Per Roll | Label Size      |
|-------------|-----------------|-----------------|
| ALABEL      | 500             | 1-7/8" X 2-1/2" |
| ALABEL5/8X2 | 1000            | 5/8" X 2"       |