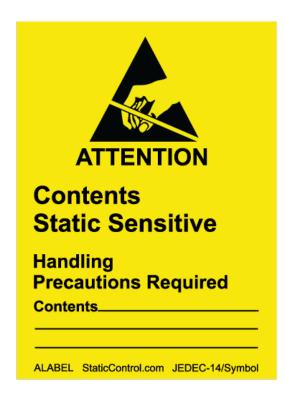

The SCS Labels are easy to use and provide the ANSI/ESD S8.1 ESD susceptibility symbol (the same symbol as JEDEC 14) and warning message to warn that ESD control precautions are needed when opening package and handling contents. These permanent adhesive destructible type labels are "tamper evident", letting you easily monitor whether or not a package has been opened. Use Label on bags, boxes and totes to ensure proper ESD warning. The 1 7/8" x 2 1/2" ALABEL label displays the ESD susceptibility reaching hand symbol and provides writing space, 500 labels per roll. The 5/8' by 2" ALABEL5/8X2 label displays the ESD susceptibility reaching hand symbol, 1000 labels per roll. Roll core size 3" diameter.

\*Color and texture may vary between lots.

| Item No.    | Labels Per Roll | Label Size      |
|-------------|-----------------|-----------------|
| ALABEL      | 500             | 1-7/8" X 2-1/2" |
| ALABEL5/8X2 | 1000            | 5/8" X 2"       |