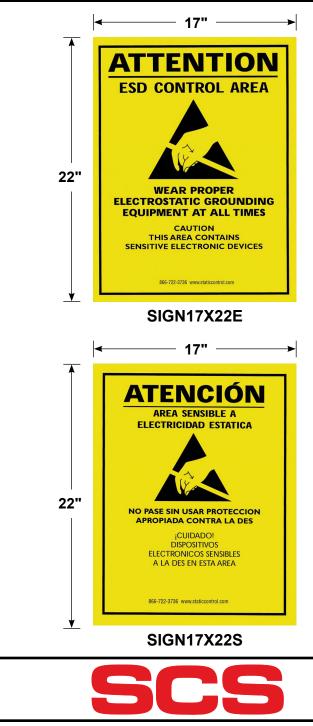

## Description

ESD Attention Posters allow you to establish the areas requiring static protective measures. Apply them to doors, walls, or to any area containing static sensitive parts.

| Properties | Typical Value                      |
|------------|------------------------------------|
| Facestock  | Cadillac 12 Pt. Caliper            |
| Color*     | Yellow with black printing         |
| Finish     | Glossy front side, Matte back side |

\*Color and texture may vary between lots

| Item #     | Size (W x L)                | Value   |
|------------|-----------------------------|---------|
| SIGN17X22E | 17" x 22" (43.2cm x 55.9cm) | English |
| SIGN17X22S | 17" x 22" (43.2cm x 55.9cm) | Spanish |